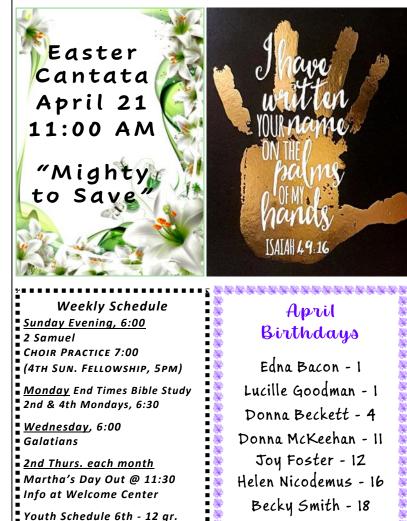

\*Muddy Creek

\*New Life \*Woodlawn

Martha's Day Out April 11, 11:30, Sign up at Welcome Center Last day to sign up Sun., Apr. 7 Rocks Wood Fired Pizza (they have more than pizza) 3119 Bristol Hwy #108, 37601

| Areas of Service -Begin Today Apr. 7; Martha's Day Out April 11; Last<br>day to sign up for MDO April 7; Becky Smith B'Day Party April 14 - |                                        |  |  |  |  |
|---------------------------------------------------------------------------------------------------------------------------------------------|----------------------------------------|--|--|--|--|
| sign up Welcome Center; Easter                                                                                                              | <u>r Cantata April 21</u>              |  |  |  |  |
| Deacon of the Week                                                                                                                          | acon of the Week David Carper 341-3632 |  |  |  |  |
| Shuttle Driver                                                                                                                              | Alan McKeehan 609-6021                 |  |  |  |  |
| Special Senior: Jim Calhoun                                                                                                                 |                                        |  |  |  |  |
| M                                                                                                                                           | ek April 14; Becky Smith B'Day Party   |  |  |  |  |
| April 14; Easter Cantata April 21                                                                                                           |                                        |  |  |  |  |
| Deacon of the Week                                                                                                                          | David Bacon 543-6460                   |  |  |  |  |
| Shuttle Driver                                                                                                                              | David Carper 341-3632                  |  |  |  |  |

Sunday School 9:45 - 10:45

📱 Sunday Night 6 - 7 pm

Wednesday 6 - 7 pm

Marilyn Cummiskey - 21 Cecilia Bulla - 29

\*\*\*\*\*\*