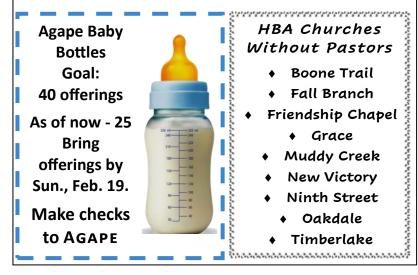

#### Areas of Service -Begin Today Feb. 5, Agape Baby Bottle Offering

Deacon of the Week David Bacon 543-6460
Shuttle Driver David Carper 341-3632

Special Senior: Mary Miller

## <u>Areas of Service -Begin Next Week Feb. 12; Agape Baby Bottle Offerings need to be back here by Sun, Feb. 19</u>

Deacon of the Week David Carper 341-3632
Shuttle Driver Alan McKeehan 609-6091

Valentine cards for our special seniors are now at the piano.